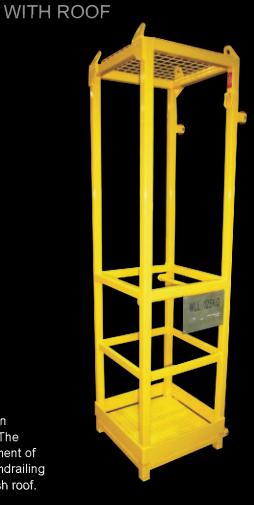

## SINGLE PERSON

仚

**QUALITY LIFTING SOLUTIONS** 

This compact unit is ideal for use in situations where space is limited. The unit carries HW fxtures for attachment of safety harnesses, fully internal handrailing and the added protection of a mesh roof.

## DESCRIPTION

| Work Load Limit: | 125kg                  | Parent Standard:       | AS1418.17 -1996 |
|------------------|------------------------|------------------------|-----------------|
| Tare Weight:     | 125kg                  | Proof Load Testing     | Yes             |
| Dimensions:      | 600mm x 600mm x 2300mm | MPI Weld Inspection    | Yes             |
| Finish:          | Y14 Golden Yellow      | Manufacturer's Guarant | ee 1 Year       |