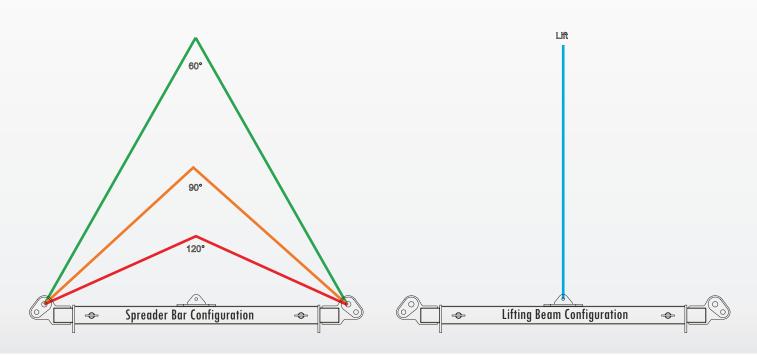

| Span     | WLL (tonnes) |      |      |             | Approx Sling Leg Length (Mtrs) |     |      | Approx Headroom (Mtrs) |     |      |
|----------|--------------|------|------|-------------|--------------------------------|-----|------|------------------------|-----|------|
| (Metres) | 60°          | 90°  | 120° | CENTRE LIFT | 60°                            | 90° | 120° | 60°                    | 90° | 120° |
| 2.8      | 50.0         | 30.0 | 18.0 | 6.0         | 2.8                            | 2.0 | 1.6  | 2.4                    | 1.4 | 0.8  |
| 3.2      | 50.0         | 30.0 | 18.0 | 5.25        | 3.2                            | 2.3 | 1.8  | 2.8                    | 1.6 | 0.9  |
| 3.6      | 50.0         | 30.0 | 18.0 | 4.5         | 3.6                            | 2.5 | 2.1  | 3.1                    | 1.8 | 1.0  |
| 4.0      | 50.0         | 30.0 | 18.0 | 3.75        | 4.0                            | 2.8 | 2.3  | 3.5                    | 2.0 | 1.2  |