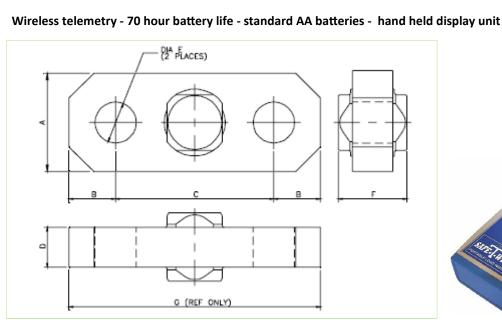

### Load cells

Available for immediate hire is our range of tension and compression load cells, every load cell in our rental fleet is calibrated by a NATA authorised testing laboratory and have extremely high accuracy.

| WLL       | А   | В   | С   | D   | E (Ø) | F   | G   | Tare   | Shackles |
|-----------|-----|-----|-----|-----|-------|-----|-----|--------|----------|
| 6,500KG   | 100 | 47  | 166 | 34  | 28    | 74  | 260 | 2.5kg  | 6.5t     |
| 12,000kg  | 100 | 58  | 176 | 40  | 37    | 80  | 292 | 6.5kg  | 12t      |
| 25,000kg  | 125 | 75  | 220 | 55  | 53    | 95  | 370 | 7.0kg  | 25t      |
| 55,000kg  | 150 | 108 | 254 | 85  | 73    | 125 | 470 | 14.5kg | 55t      |
| 120,000kg | 220 | 160 | 320 | 115 | 98    | 155 | 640 | 40.0kg | 120t     |

#### **MSL** Tension cells