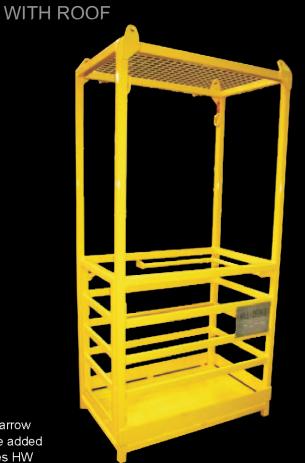

仚

This cages continues to ofer the narrow profle of the BMC1025 but with the added protection of a roof. The unit carries HW fxtures for attachment of safety harnesses and fully internal handrailing.

250 kg two person workbox

## DESCRIPTION

| Work Load Limit: | 250kg                               |
|------------------|-------------------------------------|
| Tare Weight:     | 300kg                               |
| Dimensions:      | 1200mm (L) x 750mm (W) x 2300mm (H) |
| Finish:          | Y14 Golden Yellow                   |