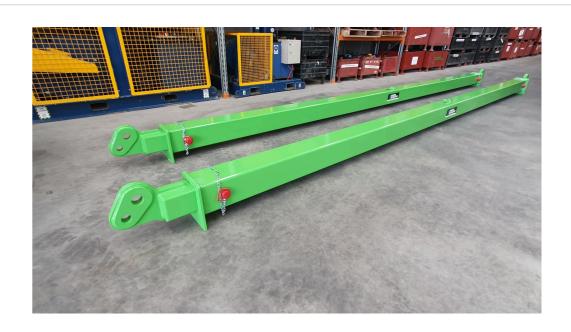

## 30t telescopic spreader beam 7.5m to 12.0m in 250mm Increments.

Australian Made, global quality

- Two matching spreaders in stock.
- > OEM Certification
- Certificate of inspection
- NDT (eddy current) weld report
- Rigging gear also available
- More than 50 spreader beams in our rental fleet 1.5t to 300t WLL

Ð Ð 7500 - 12000 (500mm increments) Spreader beam length can be in 250mm increments by pinning one end longer/ shorter than the other. WLL 30t (at 60° included sling angle) Lifting lugs suit 25t Gr.S safety bow shackle Load lugs suit 17.5t Gr.S safety bow shackle Approx TARE 0.500t THIS SKETCH AND THE INFORMATION ON IT REMAINS THE Dynamic Rigging Hire 48c National Drive, Truganina Vic 3029 PROPERTY OF DYNAMIC RIGGING HIRE. Ph (03) 8360 8910 w: dynamicrigginghire.com.au WRITTEN PERMISSION MUST BE OBTAINED FROM DYNAMIC RIGGING HIRE TO COPY OR REPRODUCE THE WHOLE OR PART OF THIS DRAWING.