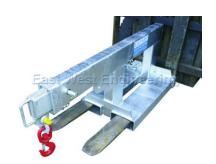

#### Forklift Jib 2.5t WLL

Safety chain to tether to machine

#### Swivel hook

| Position | 1    | 2    | 3    | 4    |
|----------|------|------|------|------|
| Ext (mm) | 790  | 1200 | 1580 | 1960 |
| WWL (KG) | 2500 | 1200 | 900  | 750  |