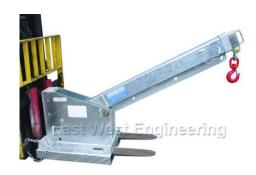

## Forklift jib 4.75t WLL

Tilt from horizontal to 14°, 28°, 42°

Safety chain to tether to machine

## Swivel hook

| Position | 1    | 2    | 3    | 4    | 5    | 6    | 7    | 8    |
|----------|------|------|------|------|------|------|------|------|
| Ext (mm) | 1000 | 1460 | 1920 | 2070 | 2450 | 2830 | 3210 | 3590 |
| WLL (kg) | 4750 | 4275 | 3800 | 3300 | 2500 | 1300 | 760  | 480  |