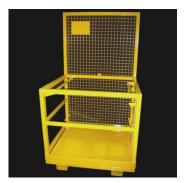

#### Forklift work platform

Rated for two persons

1200mm x 1200mm x 2250mm

Tare weight 295kg

Spring loaded door Internal hand rail

Conforms to AS2359