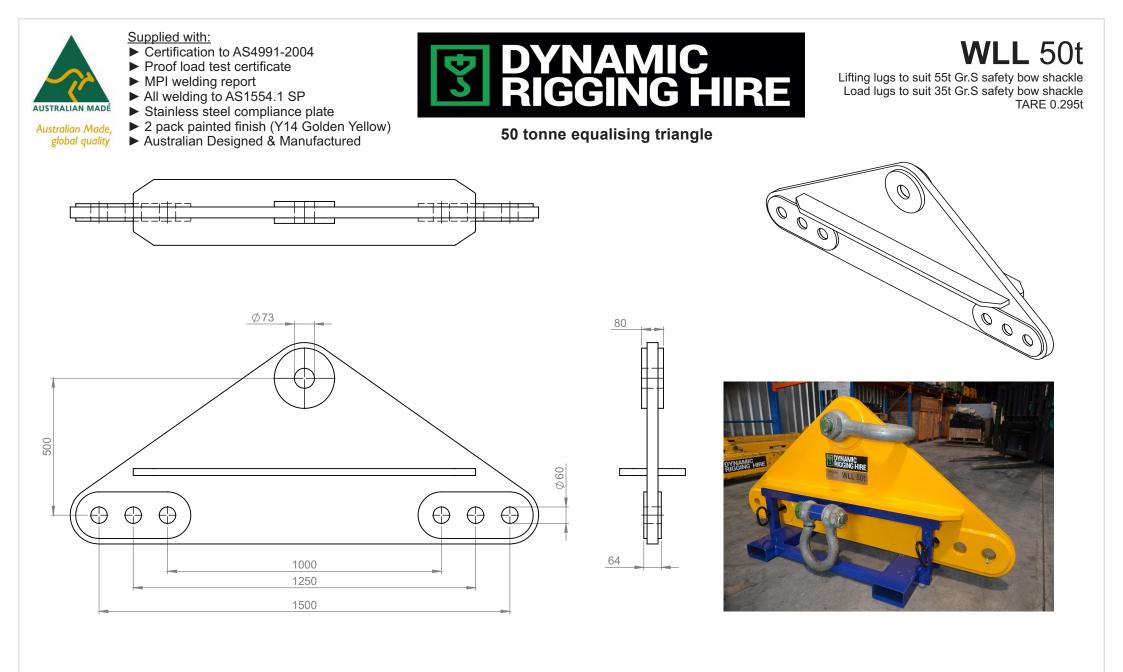

| Supplied to customer in stillage<br>Fitted with Green Pin shackles<br>Two units in our rental fleet | Drawing Number: Sk8495-1<br>Revision: A<br>Drawn by: NVB | Dynamic Rigging Hire<br>(03) 8360 8910<br>www.dynamicrigging.com.au | THIS SKETCH AND THE INFORMATION ON IT<br>REMAINS THE PROPERTY OF MAXIRIG. WRITTEN<br>PERMISSION MUST BE OBTAINED FROM MAXIRIG<br>TO COPY OR REPRODUCE THE WHOLE OR PART<br>OF THIS DRAWING. |
|-----------------------------------------------------------------------------------------------------|----------------------------------------------------------|---------------------------------------------------------------------|---------------------------------------------------------------------------------------------------------------------------------------------------------------------------------------------|
|-----------------------------------------------------------------------------------------------------|----------------------------------------------------------|---------------------------------------------------------------------|---------------------------------------------------------------------------------------------------------------------------------------------------------------------------------------------|