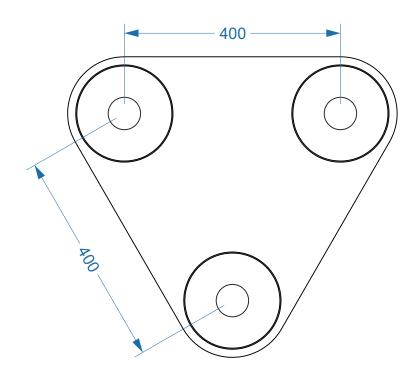

## 35t LOAD TRANSFER PLATE

MAXIRIG PRODUCT CODE LTP1035

| DESCRIPTION        |                                                             |
|--------------------|-------------------------------------------------------------|
| Tare Weight:       | 0.090 Tonne (excluding shackles or associated rigging gear) |
| Lifting Lugs suit: | 35 tonne Grade 'S' safety bow shackle                       |
| Load Lugs suit:    | 35 tonne Grade 'S' safety bow shackle                       |
| Centre Lug suit:   | N/A                                                         |