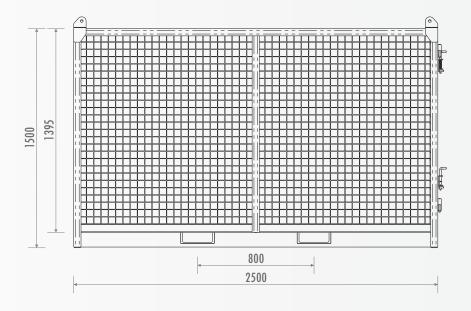

A general purpose goods cage designed for the carriage of 2 standard sized pallets or loose goods MAXIRIG PRODUCT CODE

GCG2203

## **DESCRIPTION**

| Work Load Limit: | 2.0 Tonne                                             |
|------------------|-------------------------------------------------------|
| Tare Weight:     | 500Kg (excluding shackles or associated rigging gear) |
| Dimensions:      | 1300mm (W) x 2500mm (L) x 1500mm (H)                  |
| Finish:          | Y14 Golden Yellow                                     |