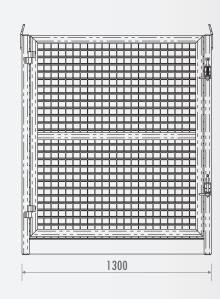

A general purpose goods cage designed for the carriage of 2 standard sized pallets or loose goods MAXIRIG PRODUCT CODE

GCG2203

## **DESCRIPTION**

| Work Load Limit: | 2.0 Tonne                                             |
|------------------|-------------------------------------------------------|
| Tare Weight:     | 500Kg (excluding shackles or associated rigging gear) |
| Dimensions:      | 1300mm (W) x 2500mm (L) x 1500mm (H)                  |
| Finish:          | Y14 Golden Yellow                                     |