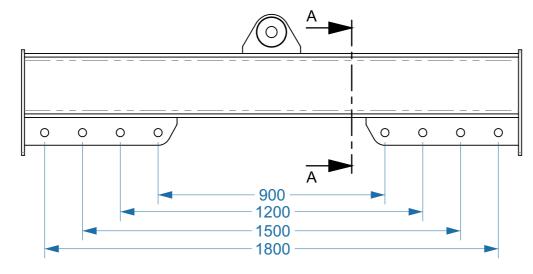

## Lifting beam 15t WLL

Height from centre lifting point to lower lifting points 380mm

SECTION A-A

| Lifting lugs to suit 17t Gr.S safety bow shackle<br>Load lugs to suit 8.5t Gr.S safety bow shackle<br>Approx TARE 0.205t | Dynamic Rigging Hire |  |
|--------------------------------------------------------------------------------------------------------------------------|----------------------|--|
|                                                                                                                          | Fleet 1485, 1486     |  |
|                                                                                                                          |                      |  |