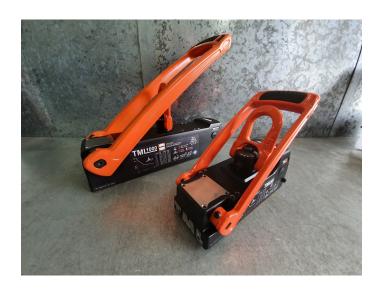

## LIFTING MAGNET

Lifting magnets are the ideal solution for lifting steel plate and other suitable steel products without dedicated lifting points. Dynamic Rigging Hire stock the Alfra TML lifting magnets that are the best on the market, made in Germany Alfra lifting magnets are absolutely top quality.

We have available for hire 500kg and 1,000kg capacity lifting magnets for flat steel plate.

- Single handed activation
- Slight permagntisation of the magnet that assist in positioning
- Double swivel lifting point 180 pivot and 360 rotation
- Clear WLL markings for end users to reference