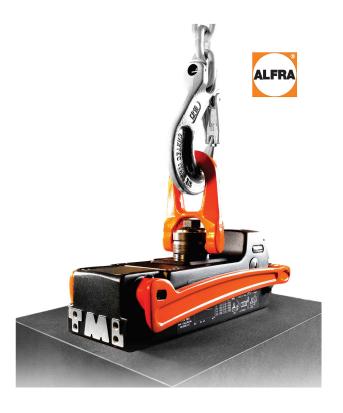

## LIFTING MAGNET

Lifting magnets are the ideal solution for lifting steel plate and other suitable steel products without dedicated lifting points. Dynamic Rigging Hire stock the Alfra TML lifting magnets that are the best on the market, made in Germany Alfra lifting magnets are absolutely top quality.

We have available for hire 500kg and 1,000kg capacity lifting magnets for flat steel plate.

- Single handed activation
- Slight permagntisation of the magnet that assist in positioning
- Double swivel lifting point 180 pivot and 360 rotation
- Clear WLL markings for end users to reference