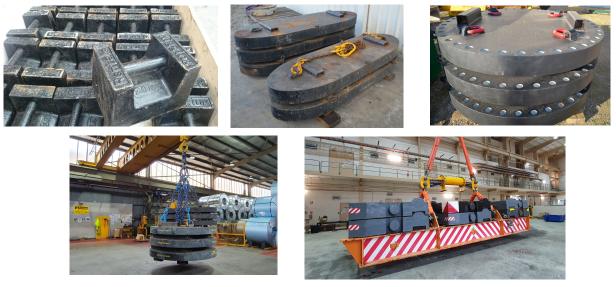

## **Steel Test weights**

Dynamic Rigging Hire have available for hire a selection of solid steel weights from small 10kg and 20kg verified weights right through to 500kg, 1.0t, 2.0t and 4.5t solid steel weights that are all verified and stamped.

Our smallest steel weights start in 10kg blocks that are small enough to manually handle into elevators, the 25kg weights have a verification certificate showing accuracy of  $\pm$  .002% .

Also available is a large range of rigging gear like chain slings, shackles and calibrated load cells.

Dynamic Rigging Hire can provide all you load testing weight and logistics requirements for load tests to 200t

| Weight increment | Multiples of | Measurements (mm) | Rated lifting points |
|------------------|--------------|-------------------|----------------------|
| 20kg             | 100          | 250 x 150 x 180   | No                   |
| 550kg            | 4            | 900 x 790 x 100   | Yes                  |
| 1050kg           | 10           | 1960 x 600 x 130  | Yes                  |
| 4500kg           | 4            | 1975Ø x 176       | Yes                  |

Call for more information and how we can assist with transport to and from site, we can also provide on-site personnel and other related rigging gear like chain sets where required.

96 North View Drive Sunshine West Vic 3020