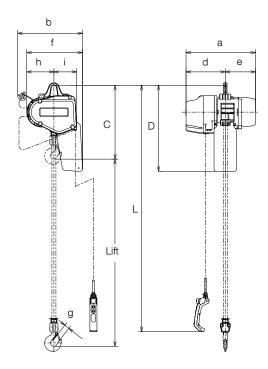

## **Dimensions**

a 443mm

b 403mm

c 465mm

d 245mm

e 188mm

f 332mm

g 31m

h 154mm

i 142mm

- 1,000kg WLL
- Single fall 6m or 15m
- 240v/15amp
- 10m power lead
- 24v Pendent control
- E-stop
- Hoisting speed 5.1m/min 1.2m/min
- No load speed 9.2m/min
- Weight 56kg

CALL 03 8360 8910