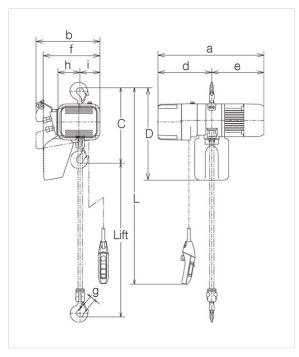

## **Dimensions**

- a 737mm
- b 437mm
- c 575mm
- d 630mm
- e 338mm
- f 384mm
- 1 JOHIIII
- g 39m
- h 160.5mm
- i 137.5mm

- 2,000kg WLL
- Single fall 10m
- 415v/20amp 50Hz
- 6m power lead
- 10m extension lead opt.
- 24v Pendent control
- E-stop
- Two speed 4.3/0.7 m/min
- Weight 92kg