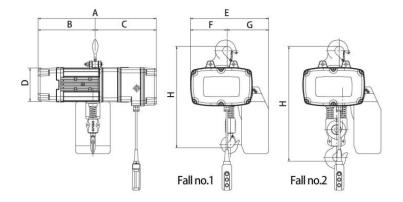

A 715mm B 340mm C 375mm D 220mm E 570mm F 270mm G 260mm H 1100mm

WLL - 5,000kg
Height of lift 3.0m or 10.0m
Weight 145kg for 3m
Power 415v/20amp
Power lead 6m
Hoisting speed 4.2m/min fast
Duty cycle 20%