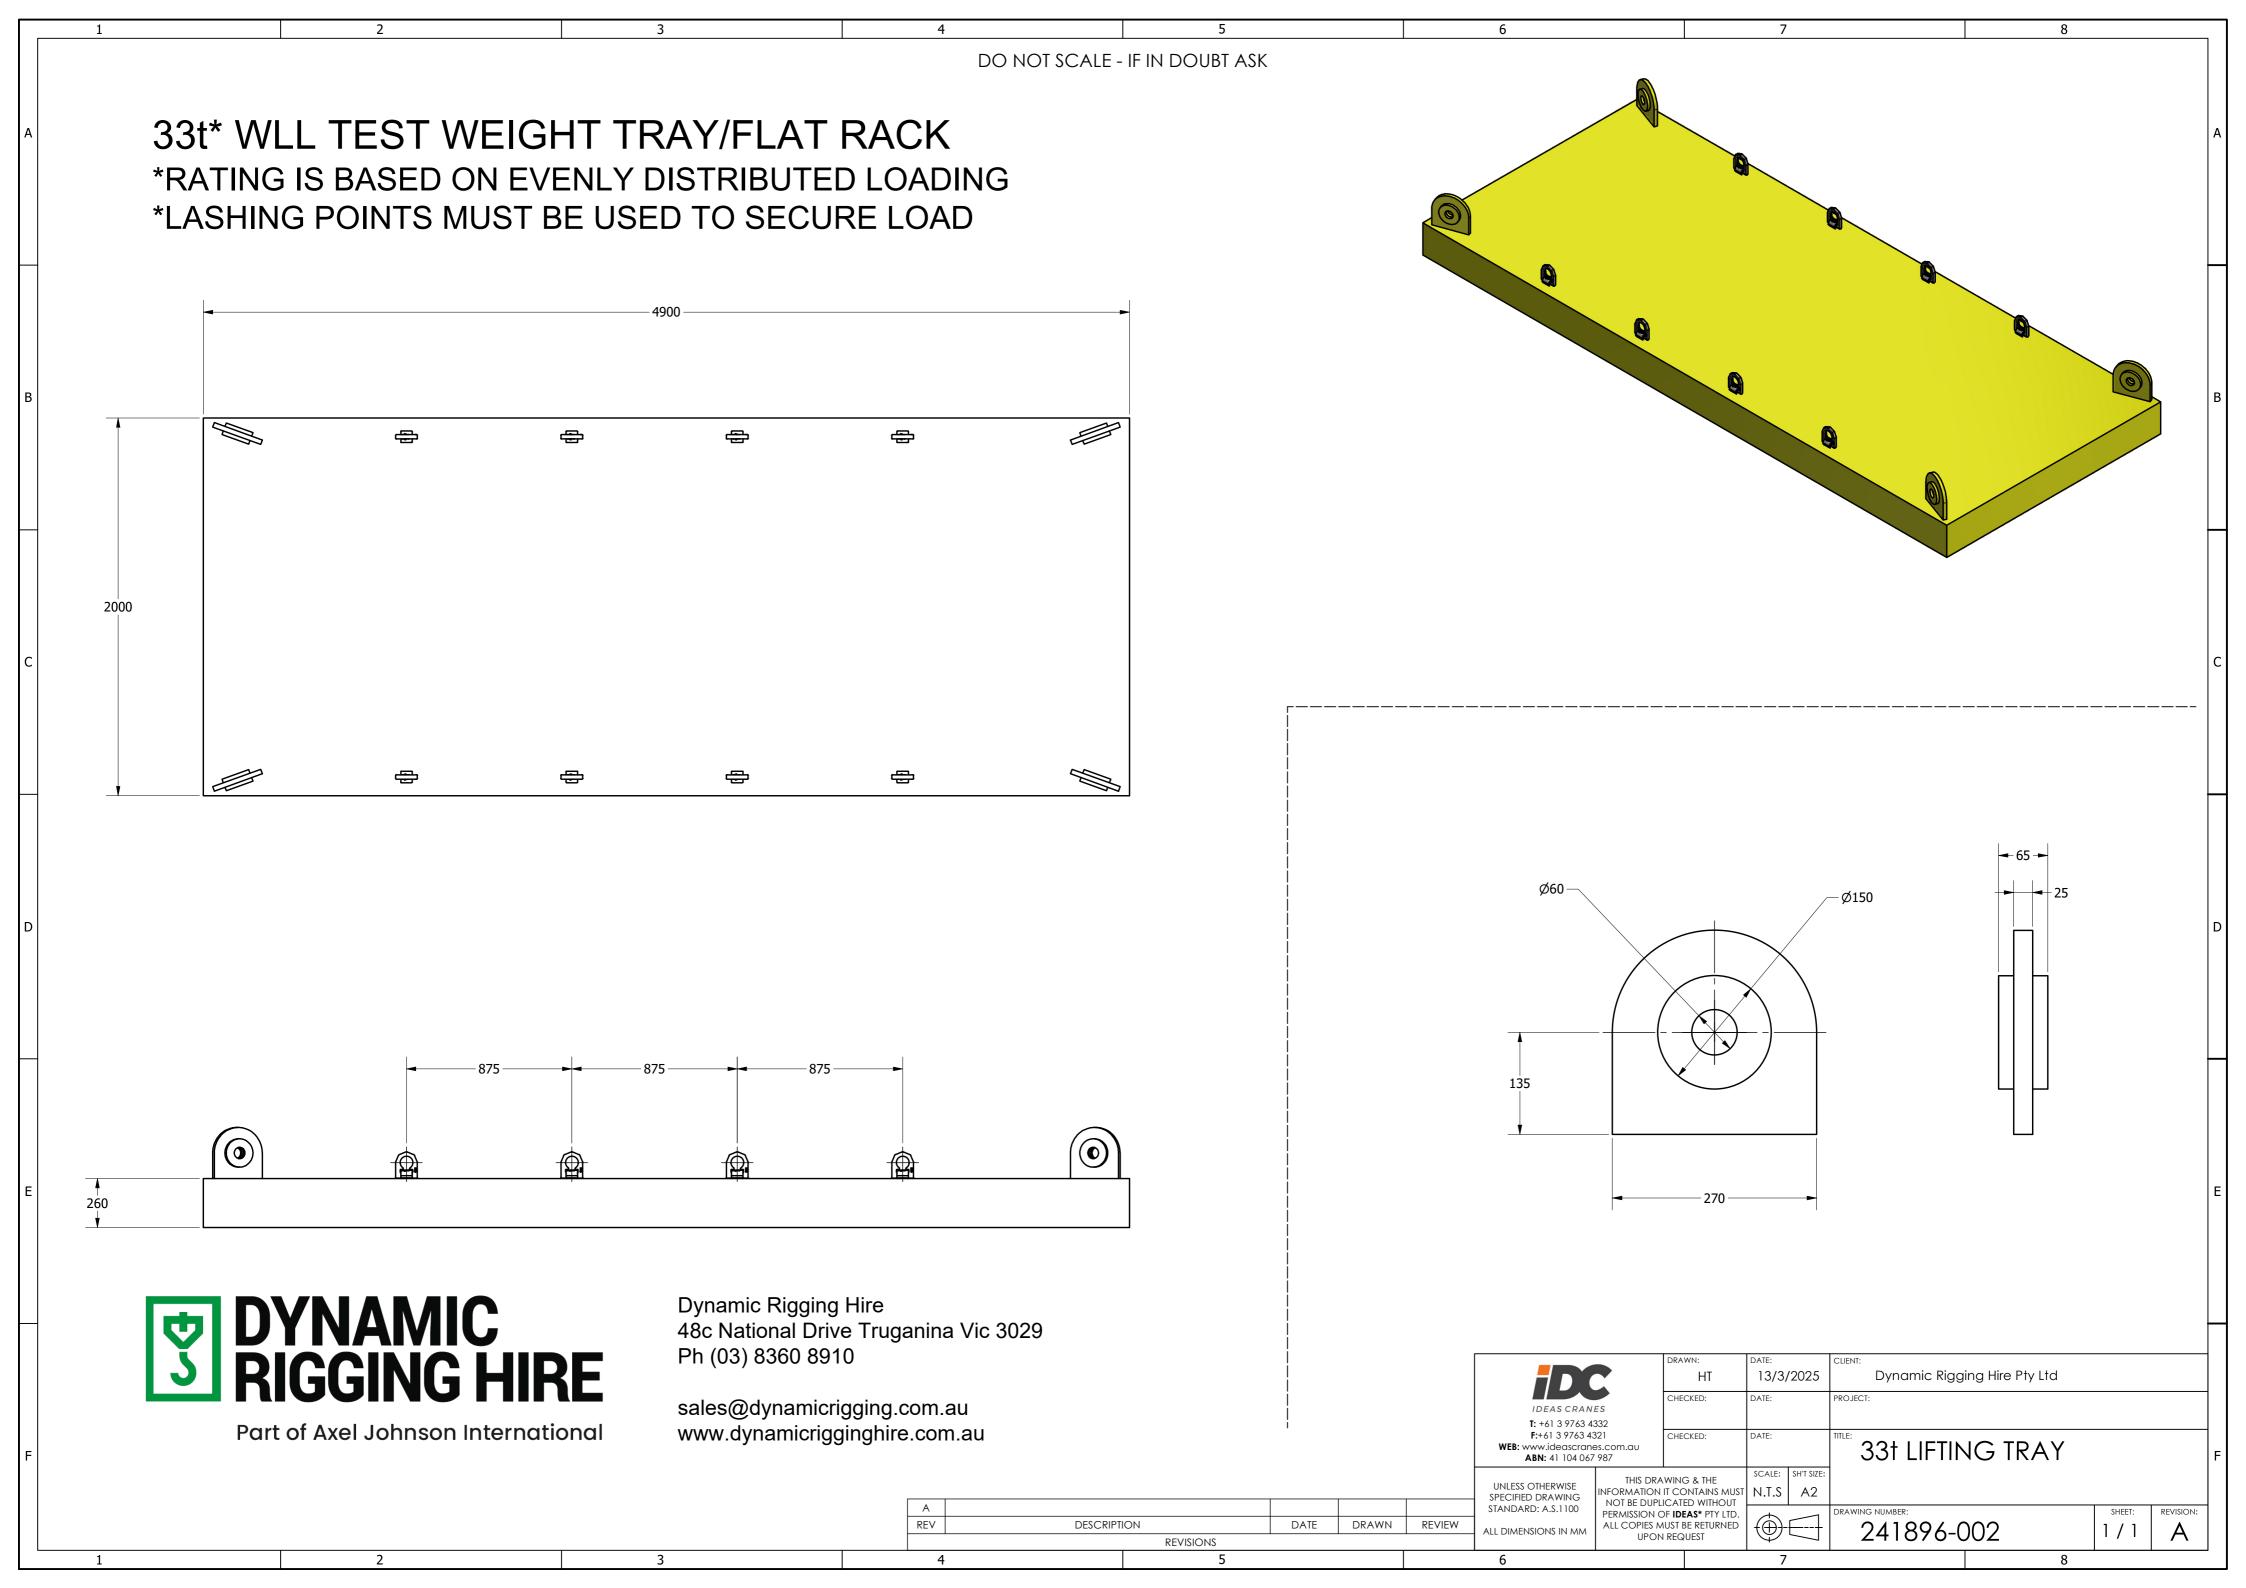

## **Specifications**

- 4.9m x 2.0m (1.7m inside lifting points)
- 10mm steel floor
- Four lashing points per side
- 20mm rubber floor mat
- See drawings page 2

We can also supply a rated four leg chain set and/or a four point spreader beam if the lift design calls for vertical lifting legs to keep the rigging away from the load.