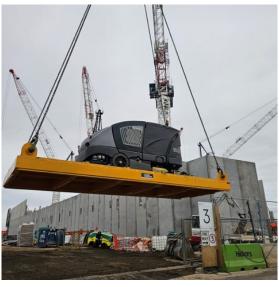

## Case study

At a large construction site in Melbourne the client has a requirement to lift a 1.2t floor sweeper that had lifting points.

The sweeper need to be lifted by the tower crane into a basement level, after discussions with the client it was determined the flat rack was the ideal solution.

## 33t Flat rack

Flat rack lifting trays are the ideal solution for lifting materials or machines that have no rated lifting points, loads can be secured with the four lashing points per side and a heavy 20mm rubber floor mat prevents any issues with slipping loads steel on steel.