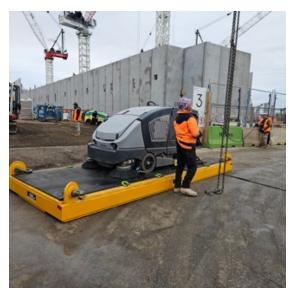

## Case study

At a large construction site in Melbourne the client has a requirement to lift a 1.2t floor sweeper that had lifting points.

The sweeper need to be lifted by the tower crane into a basement level, after discussions with the client it was determined the flat rack was the ideal solution.

## 33t Flat rack

Flat rack lifting trays are the ideal solution for lifting materials or machines that have no rated lifting points, loads can be secured with the four lashing points per side and a heavy 20mm rubber floor mat prevents any issues with slipping loads steel on steel.