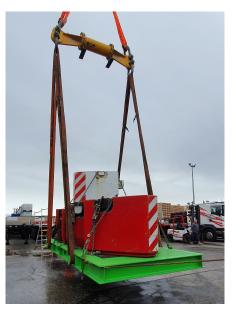

## Steel test weights

Dynamic Rigging Hire stock steel calibrated test weights in many sizes to suit all types of load testing and dead weight applications.

Load testing bridge cranes, gantries, bespoke lifting devices, lifts and hoists can all be safely achieved using our steel weights.

We can also cater for your full rigging gear requirements and can also provide calibrated load cells to verify your load tests.

Our range of steel weights include:

- 10kg
- 20kg
- 100kg
- 500kg
- 750kg
- 1,000kg
- 2,000kg
- 4,250kg
- And we have a 35t capacity test weight tray

All weights are stamped and have annual NDT testing to the lifting points.

Australia's Best Range of Quality Heavy Rigging Gear CALL 03 8360 8910

email sales@dynamicrigging.com.au website dynamicrigginghire.com.au 96 North View Drive Sunshine West Vic. 3020