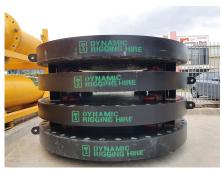

We can also cater for your full rigging gear requirements and can also provide calibrated load cells to verify your load tests.

Our range of steel weights include:

- 10kg
- 20kg
- 100kg
- 500kg
- 750kg
- 1,000kg
- 2,000kg
- 4,250kg
- And we have a 35t capacity test weight tray

All weights are stamped and have annual NDT testing to the lifting points.

Australia's Best Range of Quality Heavy Rigging Gear CALL 03 8360 8910

email sales@dynamicrigging.com.au website dynamicrigginghire.com.au 96 North View Drive Sunshine West Vic. 3020