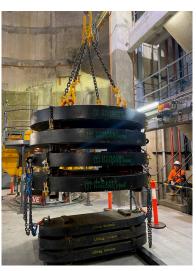

## Steel test weights

Dynamic Rigging Hire stock steel calibrated test weights in many sizes to suit all types of load testing and dead weight applications.

Load testing bridge cranes, gantries, bespoke lifting devices, lifts and hoists can all be safely achieved using our steel weights.

All weights are stamped and have annual NDT testing to the lifting points.

Australia's Best Range of Quality Heavy Rigging Gear CALL 03 8360 8910

email sales@dynamicrigging.com.au website dynamicrigginghire.com.au 96 North View Drive Sunshine West Vic. 3020