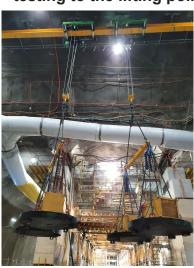

## Steel test weights

Dynamic Rigging Hire stock steel calibrated test weights in many sizes to suit all types of load testing and dead weight applications.

Load testing bridge cranes, gantries, bespoke lifting devices, lifts and hoists can all be safely achieved using our steel weights.

All weights are stamped and have annual NDT testing to the lifting points.

Australia's Best Range of Quality Heavy Rigging Gear CALL 03 8360 8910

email sales@dynamicrigging.com.au website dynamicrigginghire.com.au 96 North View Drive Sunshine West Vic. 3020