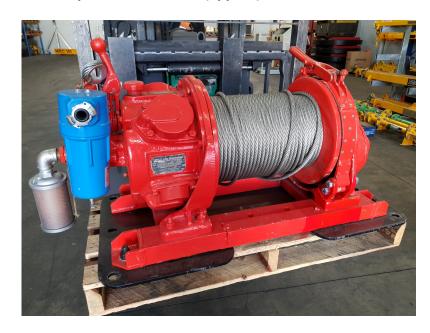

## **Toku 1t winch**

Our Toku HUL air winch is a small compact unit rated for pulling and utilises an air driven motor making this ideal for confined spaces, underground or mining applications. It is important to point out that this model winch is not rated for lifting materials or persons.

We can offer longer lengths of winch wire but this will reduce the line pull ratings and the line speed, discuss your needs with our office on (03) 8360 8910

- > 110m of 12m 6x36 wire rope fitted with thimble eye
- > 1,133kg top layer line pull
- Single external band brake
- Precise line speed control forward and reverse
- Pay out -neutral pay in control lever
- Radial piston motor with full internal lubrication
- Large air filter with auto drain for air moisture
- Compact footprint makes this ideal in confined spaces
- Quiet and clean to operate
- ➤ Base plate with mounting points 1020mm x 445mm
- > Air requirements 90psi 175cfm
- Line speed 25-35 m/min (approx)