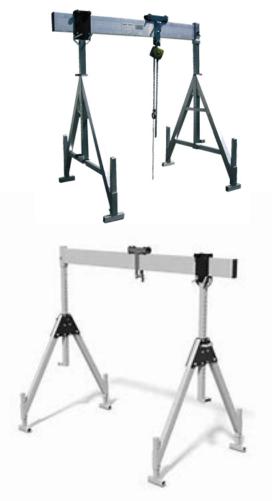

Feltes gantries are available for hire in three variants and optional length beams that can be used with one or two girder trollies so we can meet your job specifc requirement and can offer manual chain blocks, air or electric chain hoists.

- Mobile rated to 1,000kg WLL with the and frames on castors to allow movement under load.
- > Static rated to 1,500kg WLL with some height adjustment in the stands.
- ➤ Folding rated to 1,500kg WLL, like the static but the end frames fold up to make transportation and installation in confined spaces easier.
- Beams are available in the following lengths:
  - 2.0m
  - 3.0m
  - 4.0m
  - 5.0m