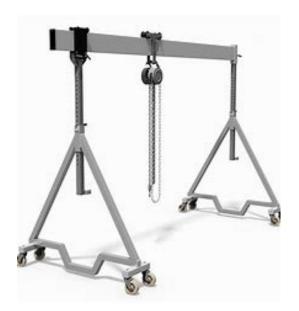

Feltes gantries are available for hire in three variants and optional length beams that can be used with one or two girder trollies so we can meet your job specifc requirement and can offer manual chain blocks, air or electric chain hoists.

- Mobile rated to 1,000kg WLL with the and frames on castors to allow movement under load.
- > Static rated to 1,500kg WLL with some height adjustment in the stands.
- ➤ Folding rated to 1,500kg WLL, like the static but the end frames fold up to make transportation and installation in confined spaces easier.
- Beams are available in the following lengths:
  - 2.0m
  - 3.0m
  - 4.0m
  - 5.0m