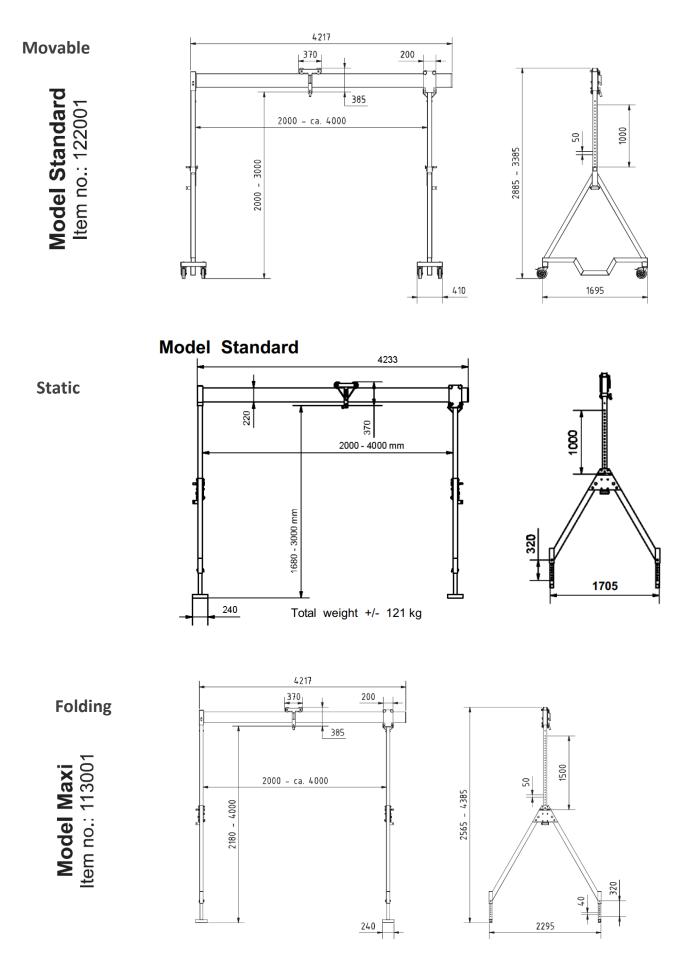

Feltes gantries are available for hire in three variants and optional length beams that can be used with one or two girder trollies so we can meet your job specifc requirement and can offer manual chain blocks, air or electric chain hoists.

- Mobile rated to 1,000kg WLL with the and frames on castors to allow movement under load.
- > Static rated to 1,500kg WLL with some height adjustment in the stands.
- ➤ Folding rated to 1,500kg WLL, like the static but the end frames fold up to make transportation and installation in confined spaces easier.
- Beams are available in the following lengths:
  - 2.0m
  - 3.0m
  - 4.0m
  - 5.0m

Dynamic Rigging Hire Pty Ltd 96 North View Drive Sunshine West Vic 3020 Ph. (03) 8360 8910 sales@dynamicrigging.com.au

Please note that all gantry types can be supplied with beams 2m, 3m, 4m & 5m