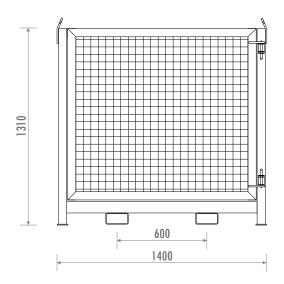

## **DESCRIPTION**

Work Load Limit: 2.0t (at 60° included sling angle) Tare Weight: Dimensions: 1400mm (W) x 1400mm (L) x 1385mm Finish: Y14 Golden Yellow