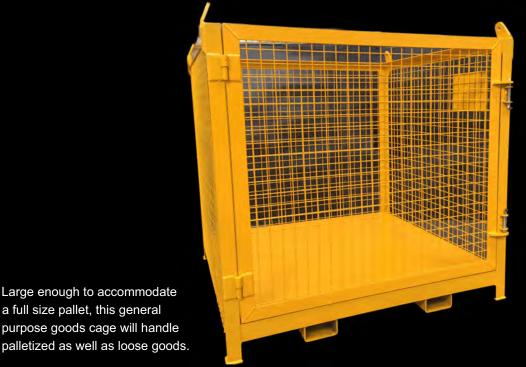

## **PRODUCT ASSURANCE**

a full size pallet, this general

| Parent Standard:         | AS4991 |
|--------------------------|--------|
| Proof Load Testing       | Yes    |
| MPI Weld Inspection      | Yes    |
| Manufacturer's Guarantee | 1 Year |
|                          |        |

- Simple yet solid construction.
- Forklift tyne pockets (140mm x 65mm)
- Australian designed and made.

Not the right size for your application?

Ask us about customizing this product to your requirements