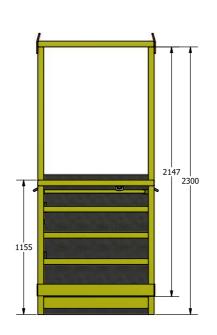

WLL 300kg (at 60°included sling angle)

Lifting lugs suit 2t Gr.S safety bow shackle

Approx TARE 1t

SKETCH NUMBER: Sk13654-1

REVISION: A

DRAWN BY: TK-1

CONCEPT SKETCH ONLY - DO NOT SCALE

THIS SKETCH AND THE INFORMATION ON IT REMAINS THE PROPERTY OF MAXIRIG.