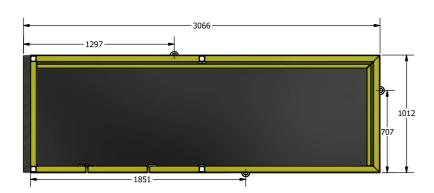

WLL 300kg (at 60°included sling angle)

Lifting lugs suit 2t Gr.S safety bow shackle

Approx TARE 1t

SKETCH NUMBER: Sk13654-1

REVISION: A

DRAWN BY: TK-1

CONCEPT SKETCH ONLY - DO NOT SCALE

THIS SKETCH AND THE INFORMATION ON IT REMAINS THE PROPERTY OF MAXIRIG.