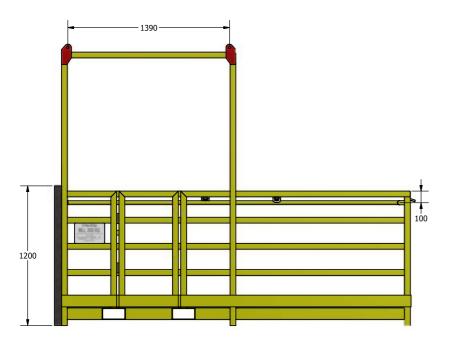

WLL 300kg (at 60°included sling angle)

Lifting lugs suit 2t Gr.S safety bow shackle

Approx TARE 1t

SKETCH NUMBER: Sk13654-1

REVISION: A

DRAWN BY: TK-1

CONCEPT SKETCH ONLY - DO NOT SCALE

THIS SKETCH AND THE INFORMATION ON IT REMAINS THE PROPERTY OF MAXIRIG.