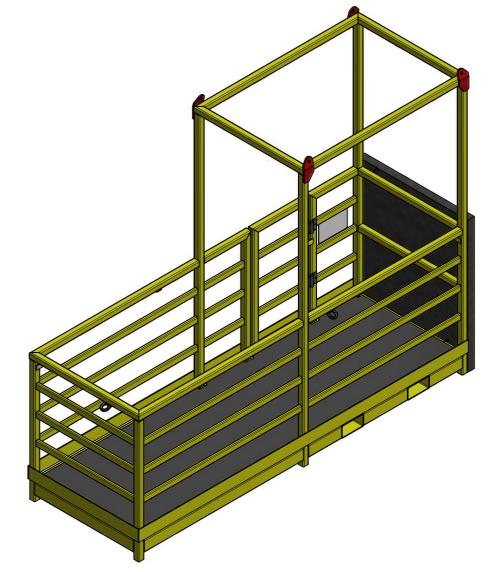

WLL 300kg (at 60°included sling angle)

Lifting lugs suit 2t Gr.S safety bow shackle

Approx TARE 1t

SKETCH NUMBER: Sk13654-1

REVISION: A

DRAWN BY: TK-1

CONCEPT SKETCH ONLY - DO NOT SCALE

THIS SKETCH AND THE INFORMATION ON IT REMAINS THE PROPERTY OF MAXIRIG.