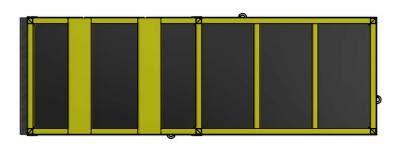

WLL 300kg (at 60°included sling angle)

Lifting lugs suit 2t Gr.S safety bow shackle

Approx TARE 1t

SKETCH NUMBER: Sk13654-1

REVISION: A

DRAWN BY: TK-1

CONCEPT SKETCH ONLY - DO NOT SCALE

THIS SKETCH AND THE INFORMATION ON IT REMAINS THE PROPERTY OF MAXIRIG.