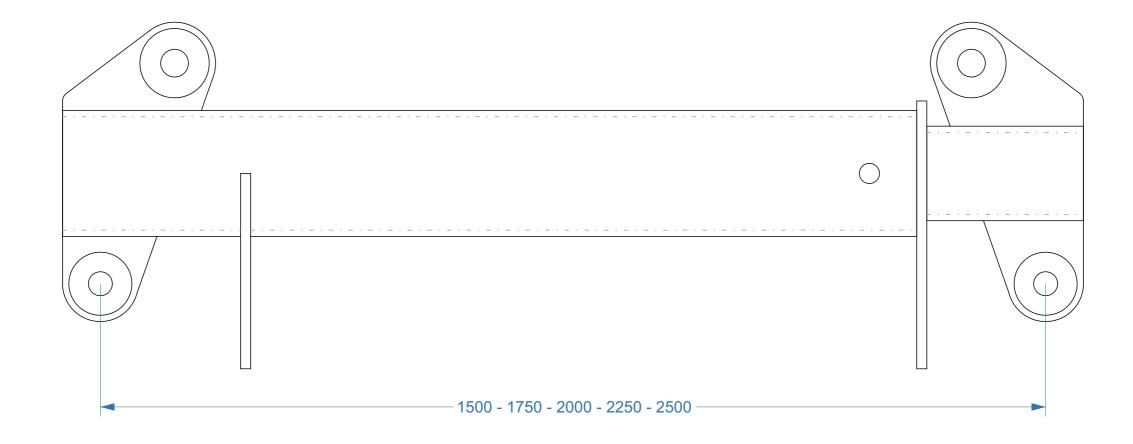

WLL 20t (at 60° included sling angle)

Lifting lugs suit 17t Gr.S safety bow shackle Load lugs suit 12t Gr.S safety bow shackle Approx TARE 0.125t

SKETCH NUMBER: SK14542-2

REVISION: A

DRAWN BY: TK-1

CONCEPT SKETCH ONLY - DO NOT SCALE FINAL DRAWING TO BE PROVIDED FOR **REVIEW & APPROVAL PRIOR TO** MANUFACTURE