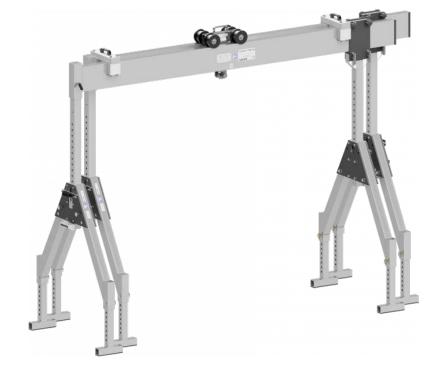

## FELTES ALUMINIUM GANTRY

- ➤ Hire rates daily& weekly
- > 3000kg WLL
- > 3.5m usable beam width
- > 3.0m to 4.0m height adjustment
- > Fully portable
- > Folding end frames
- European quality
- > Supplied with test certification
- > Full OEM assembly notes