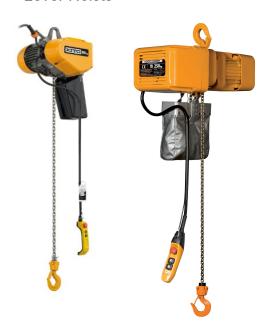

We can supply you with many hoisting options including...

- Manual chain blocks
- Air hoists
- 240v and 415v Electric
- Minifors
- Lever Hoists