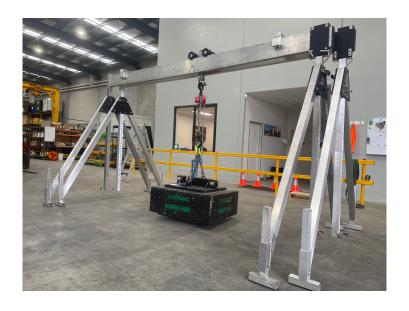

## FELTES ALUMINIUM GANTRY

- ➤ Hire rates daily& weekly
- > 3000kg WLL
- > 3.5m usable beam width
- > 3.0m to 4.0m height adjustment
- > Fully portable
- > Folding end frames
- European quality
- > Supplied with test certification
- > Full OEM assembly notes