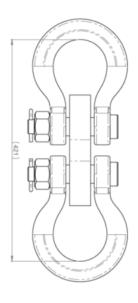

## **Shackle Link Plates**

Link plates are primarily designed for making connection of two matching shackle pin to pin and this generally applies where multiple round slings need to be connected for applications such as head slings for a spreader beam.

Our link plates are all designed to accommodate sling saver shackles and we hold stock in our rental fleet with sizes from 18t through to 75t WLL and can supply sales requests to order.

Measurement inside bow to inside bow (Van Beest Sling saver)

- 18t 421mm
- 30t 487mm
- 40t 620mm
- 55t 688mm
- 75t 826mm
- Detailed drawings are available for each size.

Australia's Best Range of Quality Heavy Rigging Gear