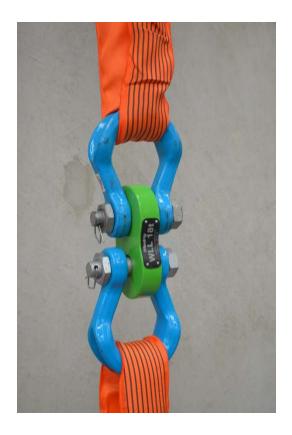

## **Shackle Link Plates**

Link plates are primarily designed for making connection of two matching shackle pin to pin and this generally applies where multiple round slings need to be connected for applications such as head slings for a spreader beam.

Our link plates are all designed to accommodate sling saver shackles and we hold stock in our rental fleet with sizes from 18t through to 75t WLL and can supply sales requests to order.

Measurement inside bow to inside bow (Van Beest Sling saver)