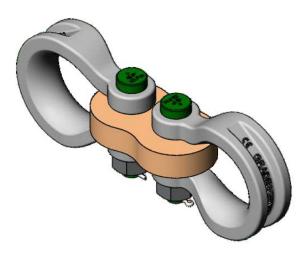

## **Shackle Link Plates**

Link plates are primarily designed for making connection of two matching shackle pin to pin and this generally applies where multiple round slings need to be connected for applications such as head slings for a spreader beam.

Our link plates are all designed to accommodate sling saver shackles and we hold stock in our rental fleet with sizes from 18t through to 75t WLL and can supply sales requests to order.

Measurement inside bow to inside bow (Van Beest Sling saver)